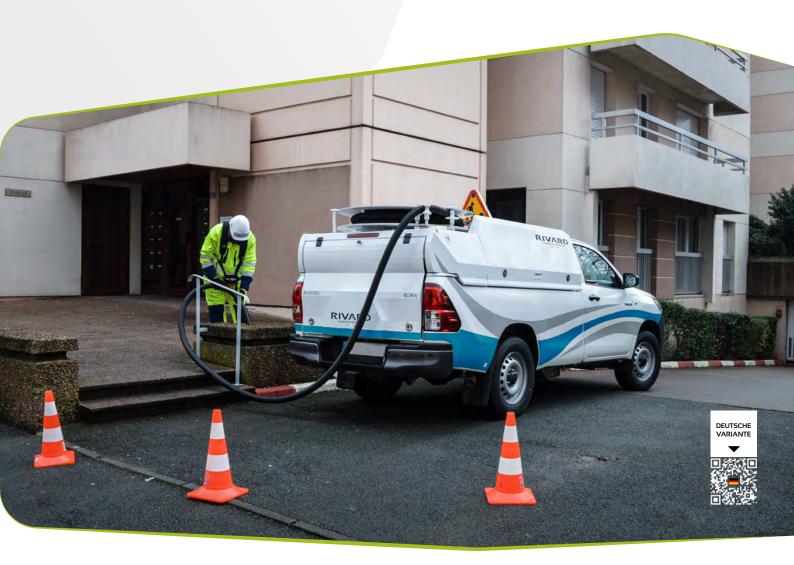

#### **Technical features**

Work zone : up to 30m around the vehicle with the retractable hose Suction hose reel 30m Ø 50mm or 17m Ø 65mm

Aluminum tank : 1 200l Water capacity max. : 400l Sludge capacity max. : 800l

Jetting pumps:

30l/min - 450 bar - 37hp 37l/min - 400 bar - 40hp

**46l/min - 300 bar - 38hp** 70l/min - 200 bar - 37hp

Forced air cooled pump : 360 m<sup>3</sup>/hr with variable flow

2 remote controls Engine stop/start on the remote control

Jetting hose reel 100m 1/2" ou 80m 5/8"

600l Equipment storage lockers

TOYOTA Hilux 4x4 EURO 6 150hp