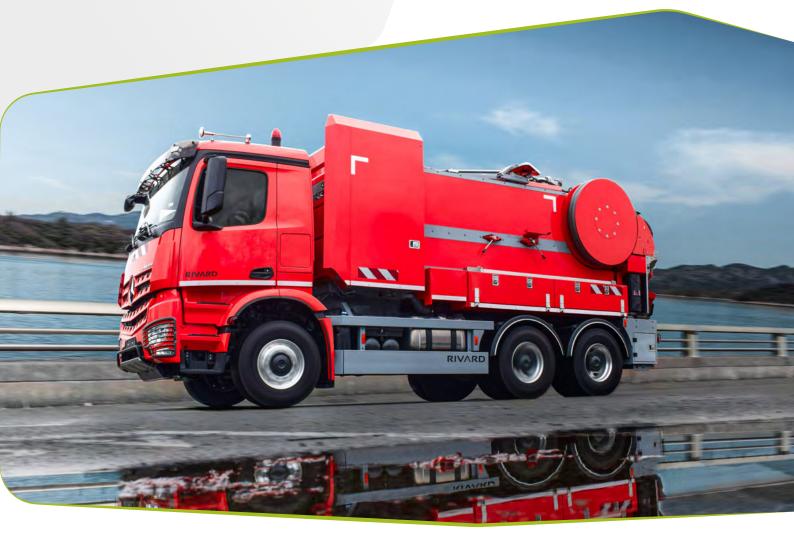

Comfort Improvement of hygiene Sludge tank emptying by independent "flushing system"

Recognized as a reference by hundreds of operators, the MISTRAL combines versatility, ergonomics and storage volume.

This combined hydrocleaner dedicated to the sanitation of collective and non-collective networks offers multiple modulations.

Based on rotary piston pump technology, it offers numerous configurations: 16t, 19t, 26t and 32t.